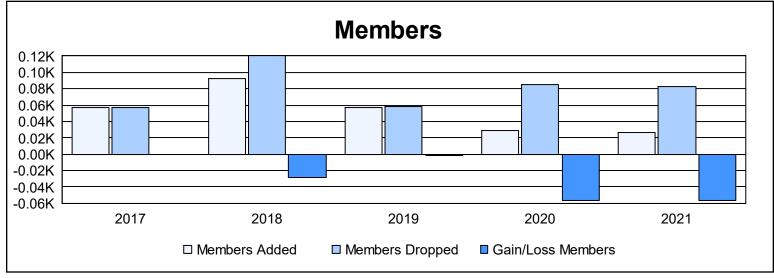

District 109 B As of June 2021 Cumulative

| Year      | New<br>Clubs | Dropped<br>Clubs | Gain/<br>Loss<br>Clubs | New<br>Members | Charter<br>Members | Reinstate<br>Members | Transfer<br>Members | Total<br>Member<br>Added | Total<br>Members<br>Dropped | Gain/<br>Loss<br>Members |
|-----------|--------------|------------------|------------------------|----------------|--------------------|----------------------|---------------------|--------------------------|-----------------------------|--------------------------|
| 2016-2017 | 0            | 0                | 0                      | 55             | 0                  | 1                    | 1                   | 57                       | 57                          | 0                        |
| 2017-2018 | 0            | 0                | 0                      | 67             | 2                  | 22                   | 1                   | 92                       | 120                         | -28                      |
| 2018-2019 | 0            | 1                | -1                     | 48             | 0                  | 4                    | 5                   | 57                       | 58                          | -1                       |
| 2019-2020 | 0            | 2                | -2                     | 26             | 0                  | 1                    | 2                   | 29                       | 85                          | -56                      |
| 2020-2021 | 0            | 1                | -1                     | 22             | 0                  | 3                    | 1                   | 26                       | 83                          | -57                      |
| Average   | 0            | 1                | -1                     | 44             | 0                  | 6                    | 2                   | 52                       | 81                          | -28                      |